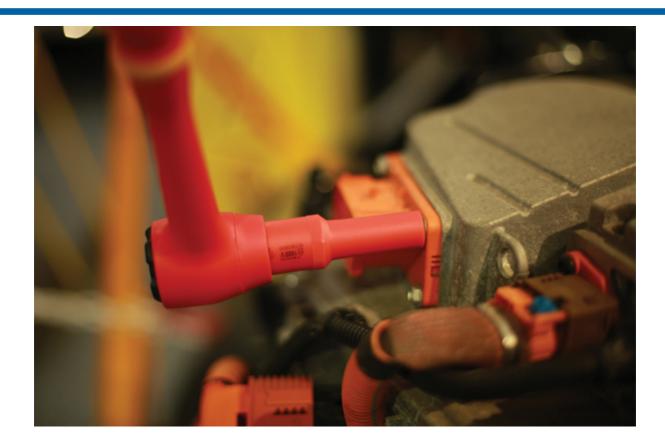

## Deep Insulated Socket 1/2"D 11mm

11mm deep socket, insulated for 1000V AC / 1500V DC protection, for use on hybrid and electric vehicles. These vehicles can contain high voltages even when switched off so it is important to use the right tools for the job. This socket is insulated and VDE certified, making it safe for hybrid and electric vehicle servicing and maintenance. Part of a range of individual sockets available in a range of sizes from 11mm to 19mm.