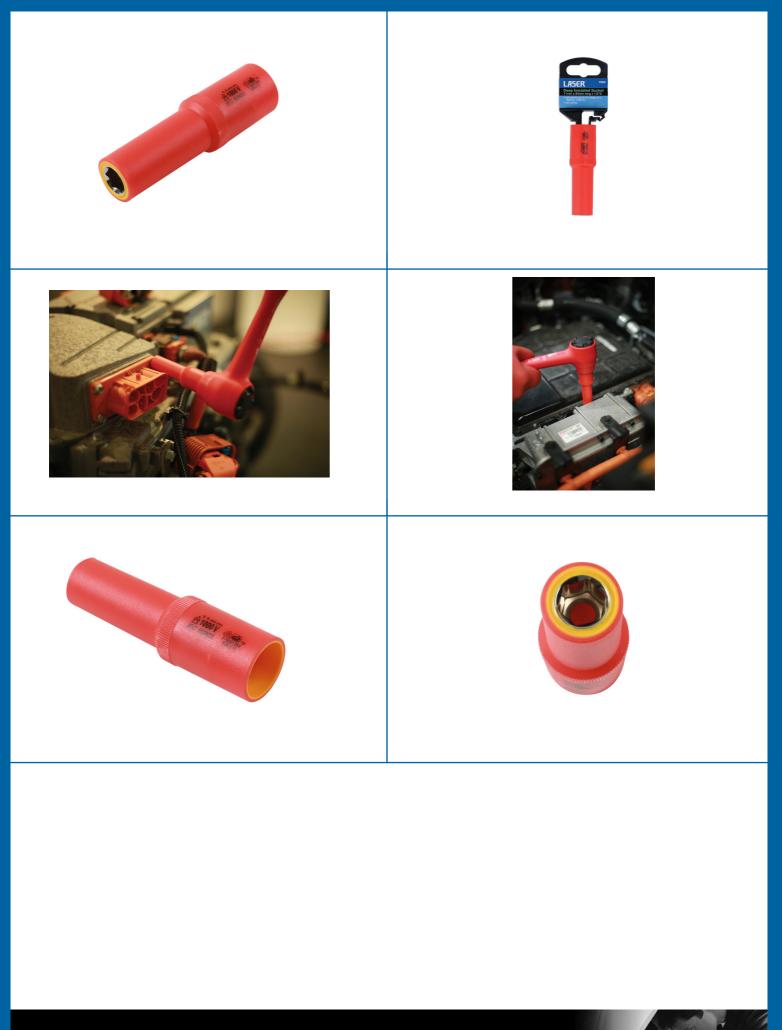

## Deep Insulated Socket 1/2"D 11mm

11mm deep socket, insulated for 1000V AC / 1500V DC protection, for use on hybrid and electric vehicles. These vehicles can contain high voltages even when switched off so it is important to use the right tools for the job. This socket is insulated and VDE certified, making it safe for hybrid and electric vehicle servicing and maintenance. Part of a range of individual sockets available in a range of sizes from 11mm to 19mm.

## Additional Information

- Size: 11mm single Hex x 1/2"D x 94mm long.
- Safe operator use for live voltages up to 1000V AC / 1500V DC.
- VDE certified. IEC 60900.
- Part of a range of deep insulated sockets. For other sizes, please see Laser Part Nos. 7949 (10mm), 7951 (12mm), 7952 (13mm), 7953 (14mm), 7954 (16mm), 7955 (17mm), 7956 (18mm) and 7957 (19mm).
- 1/2"D Standard insulated socket range available please see Laser Part Nos. 7988 (10mm), 7989 (11mm), 7990 (12mm), 7991 (13mm), 7992 (14mm), 7993 (15mm), 7994 (16mm), 7995 (17mm), 7996 (18mm) and 7997 (19mm).